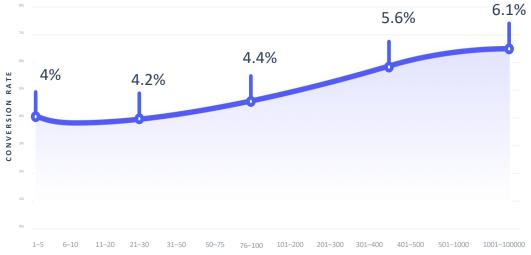

## Are your PDPs ready for the biggest days of the shopping season?

## Submit nominations by Oct 6 to get content online in time for Holiday!

Leverage our sampling community, made up of highly engaged shoppers, to gain review & visual content coverage on new products or key items this season! *We've identified some key opportunity items in your catalog:* 

- **10 Products** fall below the Reviews per Product benchmark
- **24 Products** are below benchmark for Average Star Rating
- **56 Products** have received less than 20 reviews in the past 90 days

## High-quality user content in any format







## **REVIEW VOLUME AND CONVERSION RATE**

DISPLAYABLE REVIEWS