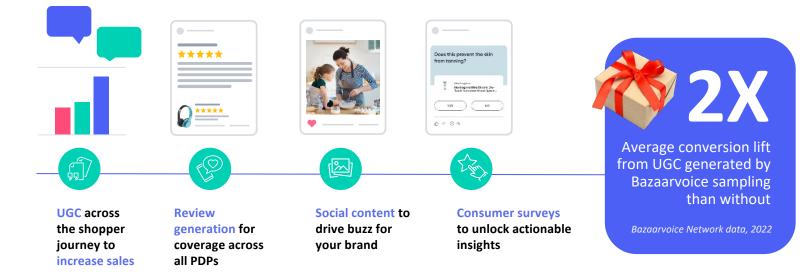

## Are your PDPs ready for the biggest days of the shopping season?

## Submit nominations by Oct 6 to get content online in time for Holiday!

Leverage our sampling community, made up of highly engaged shoppers, to gain review & visual content coverage on new products or key items this season! *We've identified some key opportunity items in your catalog:* 

- **10 Products** fall below the Reviews per Product benchmark
- **24 Products** are below benchmark for Average Star Rating
- **56 Products** have received less than 20 reviews in the past 90 days

## High-quality user content in any format







## **REVIEW VOLUME AND CONVERSION RATE**

DISPLAYABLE REVIEWS